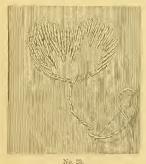

STAR STITCH. No. 25.

There are four verieties of this stitch, which is seldom used to delineate a design, unless upon coarse net or railroad canvas, for which the ordinary cross-stitch is not heavy enough. The illustrations delineate it very plainly, making it unnecessary to give a special description of it.